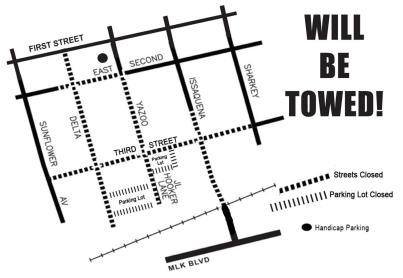

## **PARKING**

All downtown streets included in the Juke Joint Festival grounds will be CLOSED TO PARKING from 2AM on Saturday, April 13th until 2AM on that Sunday morning. (Be careful parking late FRIDAY NIGHT since towing starts early Saturday morning!) Please see map below or look for signs, barricades, cones or tape indicating the festival grounds. All questions regarding parking should be directed to the City of Clarksdale Police Department at 662-621-8151.

**UNAUTHORIZED VEHICLES MAY BE TOWED AT OWNER'S EXPENSE.** If your vehicle is towed, please call the Clarksdale Police Department at 662-621-8151 to arrange pick-up. Or see the police officers in the City Parking Lot behind McWilliams Building at Issaguena Ave. & Third St.